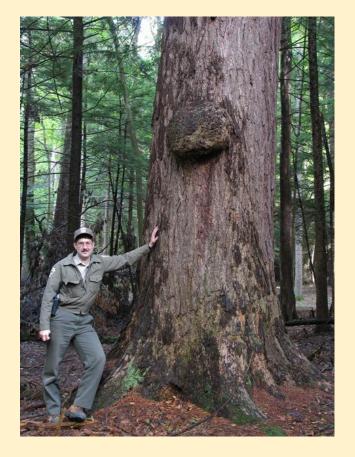

## **Dale Luthringer**

**DCNR Environmental Education Specialist** Cook Forest State Park

November 22, 2024

## 'A Brief Tour of Some of Pennsylvania's Big Trees and How to Measure Them'

Pennsylvania has some very big and tall trees. Some are out in the open, while others are hidden deep in sheltered forests. What are some of the largest and tallest trees found in the state? How do some of the big trees in White's Woods stand up to other known giants? How do we go about measuring them? Please join us on this Zoom webinar for a brief tour of just some of the biggest trees known in our Commonwealth.